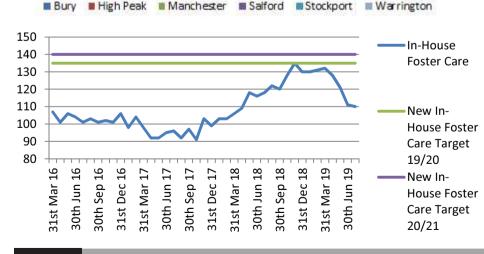

## **In-House Foster**

At the end of July there were 110 In-House Foster placements. This is down 1 on last month, and down 22 over the year. This is a reduction of 17% in in-house foster placements.

The split was 49% were female, 51% male.