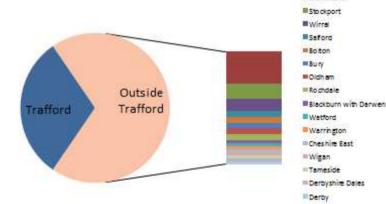

The costs range from £522pw to £1,996pw, with an average of £928pw. 5 are Off-Framework, with an average cost of £1,055, compared to £918 for those on the GM Framework.

17 were placed in Trafford, a further 28 elsewhere in GM, 9 elsewhere in the region and 1 in London.