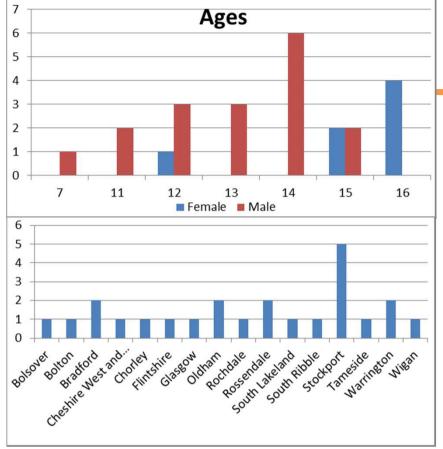

The split is 71% male, 29% female. 8 are accommodated under section 20. Ages range from 7 to 17, and girls are on average 2 years and 4 months older in placement.

The costs range from £2,250pw to £5,656pw, with an average of £3,387pw. 7 are off framework, with an average cost of £3,675pw compared to a framework average of £3,217.

The placements are spread out with 11 placed in GM, a further 8 elsewhere in the North West and 5 elsewhere in the country.