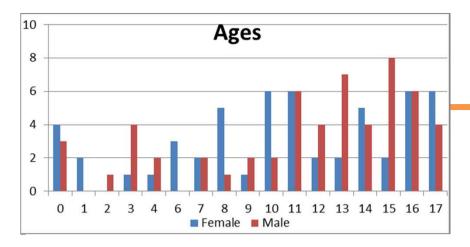

Ages range from 0 to 17, with girls on average 9 months younger than boys.

The placement lengths range from 1 day to 3,954 days (10 years, 9 months), girls have on average been in placement 8 months longer than boys.