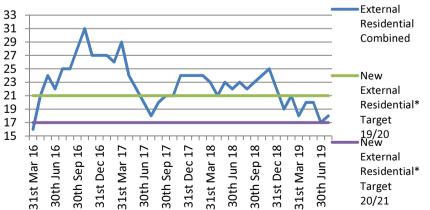

## **External Residential**

At the end of July there were 18 young people in External Residential placements. There were an additional 6 CAN long term residential placements. This is up 1 on last month, and level from the start of the year.