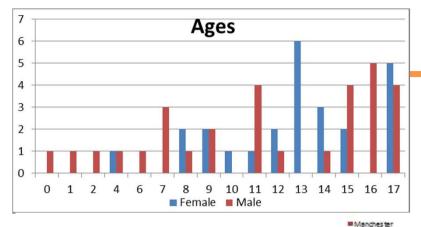

The split is 45% female and 55% male. 5 had Asylum/Leave to Remain status.

Ages range from 0-17, with girls on average 17 months younger than boys.

The placement lengths range from 10 days to 5,252 days (14 years).